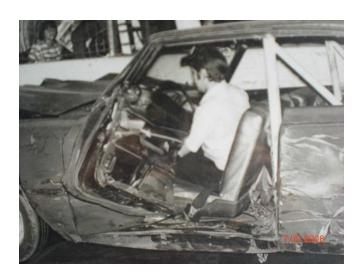

## PHOTO TRIVIA from the Fall, 2018 issue

This driver seems to have lost something as a result of an on-track altercation. Do you have any idea who this is, or at what track? Hint: it's a club member who's also in a more recent photo in this issue.

Talk about getting your doors blown off! This is longtime club member George Klein. George was racing at Freeport Speedway in September of 1970 when a fellow competitor came up on the inside. Apparently not content with passing George cleanly, he drove his car along the entire left side of George's. As if that wasn't enough, the other car peeled George's driver's door off and put him in the fence. Ouch.